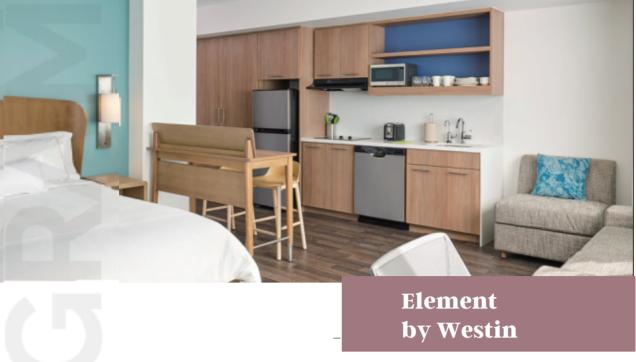

#### Element Hotel Gen 2.5 Enliven Decor

Cabinets and Counter Tops
Open Back Panels Blue/Yellow
Closet Doors, Entry Closets, and Bedroom Closets
Kitchen Counter Tops: 3 cm thickness with Waterfall side panel