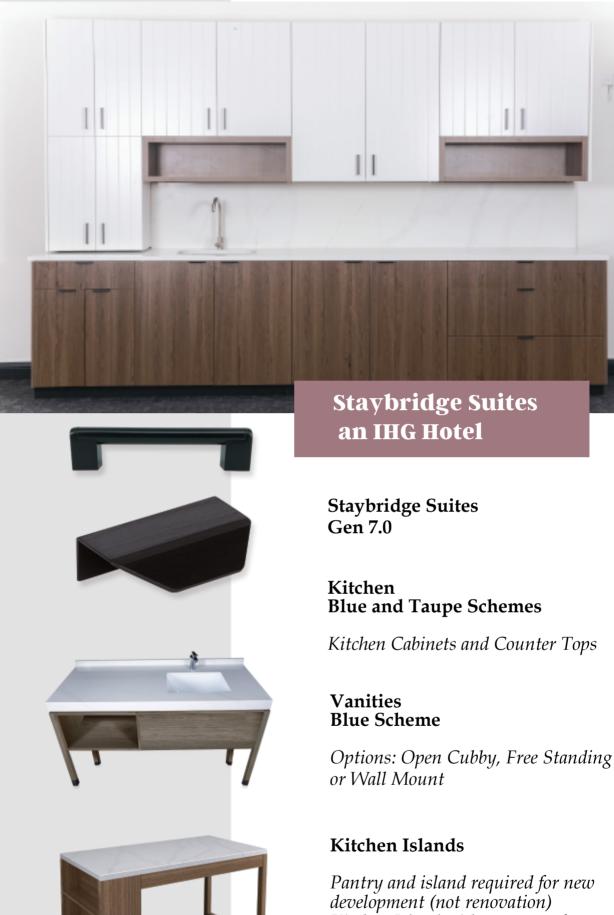

en Decor

Cabinets and Counter Tops
Open Back Panels Blue/Yellow
Closet Doors, Entry Closets, and Bedroom Closets
Kitchen Counter Tops: 3 cm thickness with Waterfall side panel





Residence Inn Gen 9 Neuhaus Cabinets and Counter

Vanity Bases and Vanity Counter Tops Kitchen Cabinets and Counter Tops Dresser Cabinets and Dresser Tops Closed Sliding Doors, Dining Table Bases, and Dining Table Tops







Homewood Suites by Hilton

#### Homewood Suites Kitchen

Cabinets and Counter Tops

## Homewood Suites Vanity

Cabinets and Counter Tops





### Woodspring Suites Cabinets and Counter Tops

Vanity Bases and Vanity Counter Tops Kitchen Cabinets and Counter Tops Dresser Cabinets and Counter Tops Birch Shaker Doors and Door Fronts Soft Closing Door Hinges Full Overlay Doors and Drawers







renovations



Towneplace Suites Gen 5.0 Real Living Décor Kitchenette & Vanity

Cabinets and Counter Tops





### HOTEL VANITIES

### The Product Source, Inc.



Best Western Glo Time Sensitive Quartz Tops



**Cambria Suites** *Stone Top and Metal Frame* 

### **Atwell Suites by IHG** *Quartz Top and Metal Frame*



# Comfort Suites Truly Yours Quartz Top and Vanity Base



**Canopy by Hilton**Quartz Top and Vanity Base



Courtyard
Gen 6.5
Quartz Top and Vanity Base



### HOTEL VANITIES

### The Product Source, Inc.



Holiday Inn Express Formula Blue Quartz Top and Vanity Base



Hilton Garden Inn V9.3 Bloom/Revive Quartz Top and Vanity Base

**Element Gen 2.5** *Quartz Top and Vanity Base* 

Fairfield Inn
Gen 4.5
Modern Calm
Quartz Top and Vanity Base

Hampton Inn FYI
Confident Sc